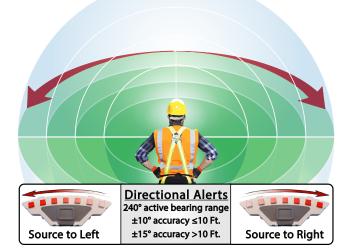

## **Specifications Sheet**

| Size                          | 3.5" x 1.2" x .04" (88.9 mm x 30.48 mm x 10.16 mm)                                                                                                                                                                                                                            |
|-------------------------------|-------------------------------------------------------------------------------------------------------------------------------------------------------------------------------------------------------------------------------------------------------------------------------|
| Weight                        | 0.5 oz (14.2 g)                                                                                                                                                                                                                                                               |
| Operating Temperature         | -29° C to 60° C (-20° F to 140° F)                                                                                                                                                                                                                                            |
| Water Resistance              | IEC IP6X (Safe when exposed to heavy rain)                                                                                                                                                                                                                                    |
| Power System                  | Rechargeable 250mAh Lithium-ion battery: 5 day life in rigorous activity (frequent alerts), 10 days for non-rigorous activity.                                                                                                                                                |
| Charge Time                   | 1.5 hours                                                                                                                                                                                                                                                                     |
| Directional Accuracy          | Detects the direction to a source with a minimum accuracy of $\pm 10^{\circ}$ heading from 8 feet. Accurate 360° around the user.                                                                                                                                             |
| Adjustable Sensitivity Levels | Low, Medium, High, Adaptive                                                                                                                                                                                                                                                   |
| Default Sensitivity Level     | High                                                                                                                                                                                                                                                                          |
| Operating Frequency           | 50 Hz                                                                                                                                                                                                                                                                         |
| Operating Voltages            | 120 V - 600 V                                                                                                                                                                                                                                                                 |
| Humidity                      | Up to 96%                                                                                                                                                                                                                                                                     |
| Case Material                 | Flame Retardant Carbotex K-30FR Polycarbonate<br>Electric Volume Resistivity: 1.0E+16 ohms-cm, Dielectric Strength: 510 V/mil<br>Dielectric Constant: (1 MHz): 2.9, Arc Resistance: 110 sec.<br>Flame Rating (0.12 in): V-0 tested to UL 94<br>Deflection Temperature: 270 °F |
| Ports                         | Common 5V USB 2.0 Micro B charge point access                                                                                                                                                                                                                                 |
| Regional Support              | Certain services may not be available outside the U.S.                                                                                                                                                                                                                        |
| Included in the Shipment      | COMPASS: PERSONAL VOLTAGE AND CURRENT DETECTOR, Quick Start Guide, USB<br>Charging Cable and Wall Plug, Durable Safeguard Equipment Clam Shell<br>Storage Case.                                                                                                               |