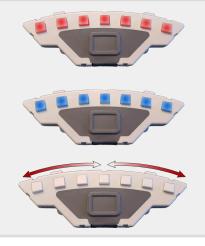

- Clips Firmly Attach to Any Hard Hat
- Rated for I20V 600V
- Visual & Audible Alerts
- Mute/Unmute Audible Alerts •
- 360° Proximity Awareness of IEC IP6X Danger
- Custom Sensitivity Settings
- **Detects Current Through** Most Solid Surfaces
- Voltage Detection: Red lights indicate a detected Voltage from an energized conductor.

Current Detection: Blue lights indicate a detected current from a load carrying conductor.

**Proximity Alerts:** Rate and intensity of alerts increase as the user gets closer to a threat.

**Applicable Industries:** Utilities | Gas and Water | Construction | Telecommunication | Arborist A product by Safeguard Equipment, Inc. To speak with Sales, call RFE +353 | 4659010