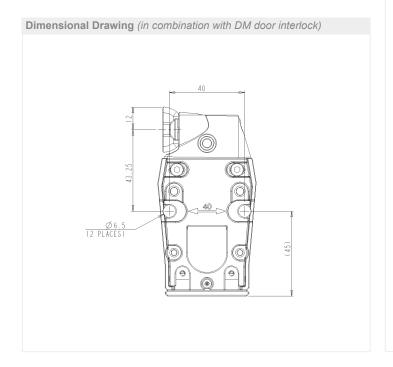

al trapped key products. Trapped key technology offers purely mechanical access locks (removing the need for expensive wiring). mGard offers an extensive variety of modular interlocking solutions. Suitable for use in applications up to SIL3 (EN/IEC 62061), Category 4 and PLe (EN/ISO 13849-1), mGard is ideal for use in harsh environments and is tested to 1,000,000 operations.

# **Article Codes**

| Actuator Type                   | Part N°    |
|---------------------------------|------------|
| Separate In combination with DM | DM-F<br>-F |

# **Technical Specification**

| Retention Force (in combination |       |
|---------------------------------|-------|
| with DM or DMSK top-entry)      | 2500N |
| Retention Force (in combination |       |
| with DM or DMSK side-entry)     | 2500N |



# **Dimensional Drawing** <u>Ø 5.5</u> (2 PLACES) SECTION