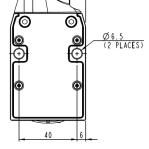

### **Dimensional Drawing**

0 Ø6.5 (2 PLACES)

SCALE 0.500

Part Nº

DMSK

Nº of Locks (Full Stainless Steel)

1

Lock Type