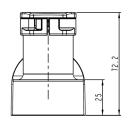

### **Dimensional Drawing**

0 Ø6.5 (2 PLACES)

SCALE 0.500

Part Nº

DMSK

Nº of Locks (Full Stainless Steel)

1

Lock Type