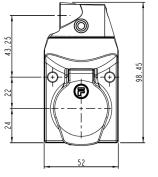

### **Dimensional Drawing**

0 Ø6.5 (2 PLACES)

SCALE 0.500

Part Nº

DMSK

Nº of Locks (Full Stainless Steel)

1

Lock Type