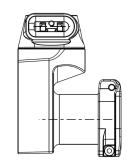

# **Gard** Datasheet

| oor Locks and Actuators | » Hygienic Door Interlock | DMSK                                                                                                                                                                                                                           |                        | SUD                                                                  |
|-------------------------|---------------------------|--------------------------------------------------------------------------------------------------------------------------------------------------------------------------------------------------------------------------------|------------------------|----------------------------------------------------------------------|
|                         |                           | Hygienic Door Interlock                                                                                                                                                                                                        | Safety Da              | ata                                                                  |
|                         | SUD                       | The DMSK is a robust interlock intended for hygienic areas and suitable for all types of doors.                                                                                                                                | Standards              | ISO EN14119:2013<br>EN13849-1:2008<br>EN13849-2:2012<br>EN62061:2005 |
|                         | (TI)                      | <ul> <li>Minimal design / crevases to reduce dirt trapment.</li> <li>Fully suited to jet wash and steam cleaning.</li> <li>No product handing issues:</li> <li>4 head rotation angles with an adjustment of 360° at</li> </ul> | Certifications         | CE marked for all<br>applicable directives                           |
|                         |                           |                                                                                                                                                                                                                                | Category               | Cat. 4, PLe (EN/ISO 13849-<br>and SIL3 (EN/IEC 62061)                |
| A.J.                    |                           | 90° increments.<br>Two actuator entry points                                                                                                                                                                                   | Functional safety data | B10d 5,000,000                                                       |
|                         |                           | <ul> <li>Full stainless steel assembly</li> <li>Tamper resistant head mechanism</li> <li>Choice of actuator</li> </ul>                                                                                                         |                        |                                                                      |

mGard is the ultimate range of robust mechanical trapped key products. Trapped key technology offers purely mechanical access locks (removing the need for expensive wiring). mGard offers an extensive variety of modular interlocking solutions. Suitable for use in applications up to SIL3 (EN/IEC 62061),Category 4 and PLe (EN/ISO 13849-1), mGard is ideal for use in harsh environments and is tested to 1,000,000 operations.