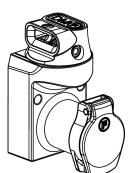

# **Gard** Datasheet

| oor Locks and Actuators | » Hygienic Door Interlock | DMSK                                                                                                                                                                                                                           |                        | SUD                                                                  |
|-------------------------|---------------------------|--------------------------------------------------------------------------------------------------------------------------------------------------------------------------------------------------------------------------------|------------------------|----------------------------------------------------------------------|
|                         |                           | Hygienic Door Interlock                                                                                                                                                                                                        | Safety Da              | ata                                                                  |
|                         | SUD                       | The DMSK is a robust interlock intended for hygienic areas and suitable for all types of doors.                                                                                                                                | Standards              | ISO EN14119:2013<br>EN13849-1:2008<br>EN13849-2:2012<br>EN62061:2005 |
|                         | (TI)                      | <ul> <li>Minimal design / crevases to reduce dirt trapment.</li> <li>Fully suited to jet wash and steam cleaning.</li> <li>No product handing issues:</li> <li>4 head rotation angles with an adjustment of 360° at</li> </ul> | Certifications         | CE marked for all<br>applicable directives                           |
|                         |                           |                                                                                                                                                                                                                                | Category               | Cat. 4, PLe (EN/ISO 13849-<br>and SIL3 (EN/IEC 62061)                |
| A.J.                    |                           | 90° increments.<br>Two actuator entry points                                                                                                                                                                                   | Functional safety data | B10d 5,000,000                                                       |
|                         |                           | <ul> <li>Full stainless steel assembly</li> <li>Tamper resistant head mechanism</li> <li>Choice of actuator</li> </ul>                                                                                                         |                        |                                                                      |

mGard is the ultimate range of robust mechanical trapped key products. Trapped key technology offers purely mechanical access locks (removing the need for expensive wiring). mGard offers an extensive variety of modular interlocking solutions. Suitable for use in applications up to SIL3 (EN/IEC 62061),Category 4 and PLe (EN/ISO 13849-1), mGard is ideal for use in harsh environments and is tested to 1,000,000 operations.