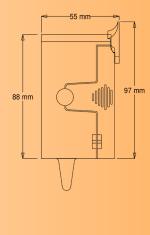

## **F072 FUSE UNIT**

## STREET LIGHTING COMPACT FUSED CUT-OUT

BS88 Offset Tag Fuse links are available upon request 2Amps to 32Amps.

230/240 Volt Street Lighting Cut-Out Fuse-Links to BS88: Part 1, IEC60269-1 Rated voltage: 240V a.c. Breaking range utilization category: gG Rated breaking capacity: 20kA at 240V a.c.

Designed to accept BS88 offset-tag fuse links up to 32A (fixing centres 38.5mm x 9.5mm). Cam-lever operation on fuse cover for ease of access. Supply cables fully shrouded, even after fuse cover removed. Double pole, single fuse unit. 4 Way internal earth block - suitable for up to 6mm² cable(s). Lead / lag operation on fuse / neutral legs. Lid fixing screw is captive and seated into brass insert. Captive wood screws supplied for backboard fixing. Other configurations are available including an F072-T fuse unit which comes pre-wired with 2.5mm x 350mm Brown / Brown and Blue / Blue twin insulated cables, 1x350mm, 1x480mm and 1x1000mm 6mm² Green / Yellow twin insulated cables. Other configurations are also available, please contact us for details.