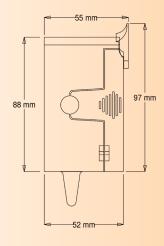

Designed to accept BS88 offset-tag fuse links up to 32A (fixing centres 38.5mm x 9.5mm). Cam-lever operation on fuse cover for ease of access. Supply cables fully shrouded, even after fuse cover removed. Double pole, single fuse unit. 4 Way internal earth block - suitable for up to 6mm² cable(s). Lead / lag operation on fuse / neutral legs. Lid fixing screw is captive and seated into brass insert. Captive wood screws supplied for backboard fixing. Other configurations are available including an F072-T fuse unit which comes pre-wired with 2.5mm x 350mm Brown / Brown and Blue / Blue twin insulated cables, 1x350mm, 1x480mm and 1x1000mm 6mm² Green / Yellow twin insulated cables. Other configurations are also available, please contact us for details.