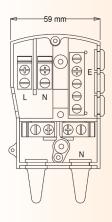

Designed to accept BS88 offset-tag fuse links up to 32A (fixing centres 38.5mm x 9.5mm). Cam-lever operation on fuse cover for ease of access. Supply cables fully shrouded, even after fuse cover removed. Double pole, single fuse unit. 4 Way internal earth block - suitable for up to 6mm² cable(s). Lead / lag operation on fuse / neutral legs. Lid fixing screw is captive and seated into brass insert. Captive wood screws supplied for backboard fixing. Other configurations are available including an F072-T fuse unit which comes pre-wired with 2.5mm x 350mm Brown / Brown and Blue / Blue twin insulated cables, 1x350mm, 1x480mm and 1x1000mm 6mm² Green / Yellow twin insulated cables. Other configurations are also available, please contact us for details.