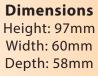

## **F072 FUSE UNIT**

## STREET LIGHTING COMPACT FUSED CUT-OUT







BS88 Offset Tag Fuse links are available upon request 2Amps to 32Amps.

230/240 Volt Street Lighting Cut-Out Fuse-Links to BS88: Part 1, IEC60269-1 Rated voltage: 240V a.c. Breaking range utilization category: gG Rated breaking capacity: 20kA at 240V a.c.

Designed to accept BS88 offset-tag fuse links up to 32A (fixing centres 38.5mm x 9.5mm). Cam-lever operation on fuse cover for ease of access. Supply cables fully shrouded, even after fuse cover removed. Double pole, single fuse unit. 4 Way internal earth block - suitable for up to 6mm² cable(s). Lead / lag operation on fuse / neutral legs. Lid fixing screw is captive and seated into brass insert. Captive wood screws supplied for backboard fixing. Other configurations are available including an F072-T fuse unit which comes pre-wired