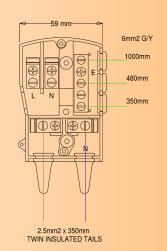

Designed to accept BS88 offset-tag fuse links up to 32A (fixing centres 38.5mm x 9.5mm). Cam-lever operation on fuse cover for ease of access. Supply cables fully shrouded, even after fuse cover removed. Double pole, single fuse unit. 4 Way internal earth block - suitable for up to 6mm² cable(s). Lead / lag operation on fuse / neutral legs. Lid fixing screw is captive and seated into brass insert. Captive wood screws supplied for backboard fixing. Other configurations are available including an F072-T fuse unit which comes pre-wired with 2.5mm x 350mm Brown / Brown and Blue / Blue twin insulated cables, 1x350mm, 1x480mm and 1x1000mm 6mm² Green / Yellow twin insulated cables. Other configurations are also available, please contact us for details.