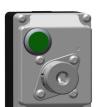

## Mini Solenoid Controlled Key Switch in enclosure

The mini SSR unit is used where the key needs to remain trapped until an electrical signal has been received and where space is limited. When the signal is received the push button illuminates. On pressing the illuminated push button the key is released.

The solenoid release push button can be laser marked upon request with 2 lines of text containing no more than 8 characters per line.

**Switch Approvals** 