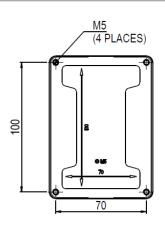

## Dimensional Drawing - MSSR

MATERIALS:
BODY- DIE CAST ZINC, PAINTED
LOCK- DIE CAST ZINC WITH STAINLESS STEEL COMPONENTS