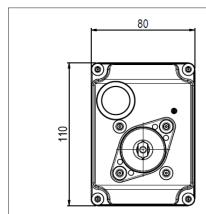

## Dimensional Drawing - MSSR

MATERIALS:
BODY- DIE CAST ZINC, PAINTED
LOCK- DIE CAST ZINC WITH STAINLESS STEEL COMPONENTS