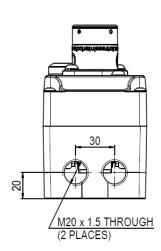

## Dimensional Drawing - MSSR

MATERIALS:
BODY- DIE CAST ZINC, PAINTED
LOCK- DIE CAST ZINC WITH STAINLESS STEEL COMPONENTS