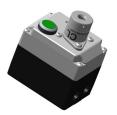

## Mini Solenoid Controlled Key Switch in enclosure

The mini SSR unit is used where the key needs to remain trapped until an electrical signal has been received and where space is limited. When the signal is received the push button illuminates. On pressing the illuminated push button the key is released.

## Mini Solenoid Controlled Key Switch

- IP67
- · Laser marking available on push button on request.
- · Suitable for machines with a rundown cycle.
- · The standard sequence is: Solenoid de-energised - Key trapped, Solenoid energised - Key free (other sequences available upon request).
- 2 x NC 3A Key monitoring contacts.
- 2 x NC 3A Solenoid monitoring contacts.