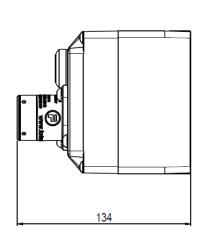

## Dimensional Drawing - MSSR

MATERIALS:
BODY- DIE CAST ZINC, PAINTED
LOCK- DIE CAST ZINC WITH STAINLESS STEEL COMPONENTS