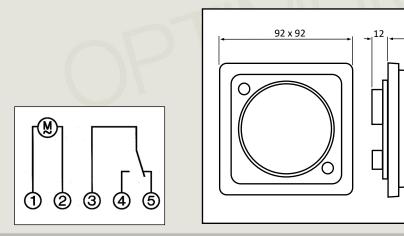

| DIMENSIONS         | (see drawing below)                            |
|--------------------|------------------------------------------------|
| CONNECTIONS        | 5 X WIRE-PROTECT SCREW TERMINALS + EARTH PARK  |
| WEIGHT             | 160g                                           |
| POWER CONSUMPTION  | 1vA @ 230V 50Hz                                |
| RESISTIVE LOAD     | 16 AMPERES                                     |
| INDUCTIVE LOAD     | 4 AMPERES (cos Ø 0.6)                          |
| MINIMUM LOAD       | 100mA @ 20v AC/DC                              |
| TEMPERATURE RATING | -20T55                                         |
| ACCURACY           | QUARTZ REGULATED (typically +/- 2.5 sec / day) |
| MINIMUM SWITCHING  | 1 MINUTE                                       |
| MANUAL OVERRIDE    | FIX ON / TIMED / FIX OFF                       |
| BATTERY BACKUP     | 3 YEARS FROM FACTORY (NIMH Rechargeable cell)  |