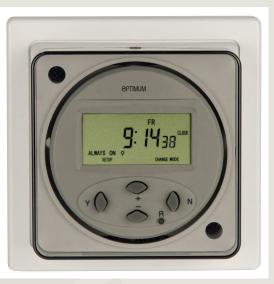

## **OP-SBDIGI**

7 DAY DIGITAL TIME SWITCH SOCKET-BOX MOUNTING VOLT-FREE CHANGEOVER SWITCHING

OP-SBDIGI IS A DIGITAL 24-HOUR / 7 DAY TIME SWITCH. MINIMUM SWITCHING TIME 1 MINUTE. THE TIMER IS SUITABLE FOR INSTALLATION ON A SURFACE OR IN-WALL PAT-TRESS BOX. THE TIMER CONTROLS A VOLT-FREE CHANGEOVER SWITCH, WITH A RESISTIVE RATING OF 16 AMPERES.

| DIMENSIONS         | (see drawing below)                            |
|--------------------|------------------------------------------------|
| CONNECTIONS        | 5 X WIRE-PROTECT SCREW TERMINALS + EARTH PARK  |
| WEIGHT             | 160g                                           |
| POWER CONSUMPTION  | 1vA @ 230V 50Hz                                |
| RESISTIVE LOAD     | 16 AMPERES                                     |
| INDUCTIVE LOAD     | 4 AMPERES (cos Ø 0.6)                          |
| MINIMUM LOAD       | 100mA @ 20v AC/DC                              |
| TEMPERATURE RATING | -20T55                                         |
| ACCURACY           | QUARTZ REGULATED (typically +/- 2.5 sec / day) |
| MINIMUM SWITCHING  | 1 MINUTE                                       |
| MANUAL OVERRIDE    | FIX ON / TIMED / FIX OFF                       |
| BATTERY BACKUP     | 3 YEARS FROM FACTORY (NIMH Rechargeable cell)  |