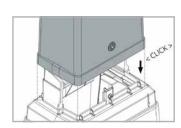

### **Features**

Small outdoor enclosure with integrated base.

- Easy to install by one person only (weight: 4.5 kg).
- Overall dimension 753x385x270 (HxWxD in mm).
- Easy cover installation because of sliders and snap-on lock.
- Base in high density polyethylene (HDPE) RAL 9005.
- Base resists a ground temperature of -50°C.
- The upper part of the base serves as a mounting plate (190x225mm HxW) and is provided with three slots for fixation points.
- Moulded-in indication of burial depth.
- Cover in light-grey colour RAL 7035.
  - non-ventilated or ventilated version in hot-moulded, glass-fibre reinforced polyester.
- cover locked by means of spring-lock mechanism.
- cover to be opened by means of triangular key (8mm, accessory).
- Degrees of protection:
- IP23D for the non ventilated cover.
- IP20 for the ventilated cover. According to EN/IEC 60529.
- Protection degree IK09 against external mechanical impacts according to EN/IEC 62262.