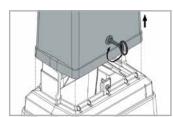

### **Features**

Small outdoor enclosure with integrated base.

- Easy to install by one person only (weight: 4.5 kg).
- Overall dimension 753x385x270 (HxWxD in mm).
- Easy cover installation because of sliders and snap-on lock.
- Base in high density polyethylene (HDPE) RAL 9005.
- Base resists a ground temperature of -50°C.
- The upper part of the base serves as a mounting plate (190x225mm HxW) and is provided with three slots for fixation points.
- Moulded-in indication of burial depth.
- Cover in light-grey colour RAL 7035.
  - non-ventilated or ventilated version in hot-moulded, glass-fibre reinforced polyester.
- cover locked by means of spring-lock mechanism.
- cover to be opened by means of triangular key (8mm, accessory).
- Degrees of protection:
- IP23D for the non ventilated cover.
- IP20 for the ventilated cover. According to EN/IEC 60529.
- Protection degree IK09 against external mechanical impacts according to EN/IEC 62262.