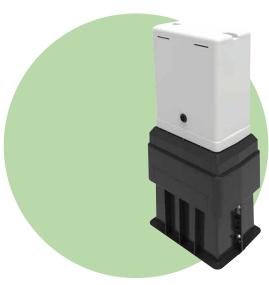

# Small pedestal

### **Features**

Small outdoor enclosure with integrated base.

- Easy to install by one person only (weight: 4.5 kg).
- Overall dimension 753x385x270 (HxWxD in mm).
- Easy cover installation because of sliders and snap-on lock.
- Base in high density polyethylene (HDPE) RAL 9005.
- Base resists a ground temperature of -50°C.
- The upper part of the base serves as a mounting plate (190x225mm HxW) and is provided with three slots for fixation points.
- Moulded-in indication of burial depth.
- Cover in light-grey colour RAL 7035.
  - non-ventilated or ventilated version in hot-moulded, glass-fibre reinforced polyester.
- cover locked by means of spring-lock mechanism.
- cover to be opened by means of triangular key (8mm, accessory).
- Degrees of protection:
- IP23D for the non ventilated cover.
- IP20 for the ventilated cover. According to EN/IEC 60529.
- Protection degree IK09 against external mechanical impacts according to EN/IEC 62262.