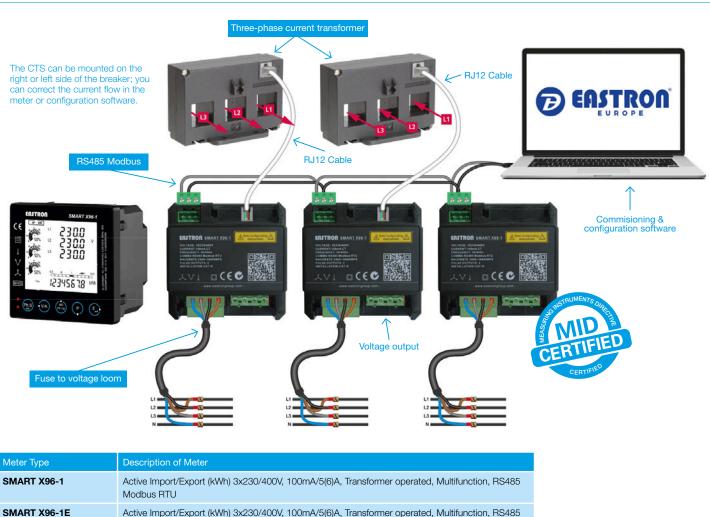

Smart X96-1/ Smart X96-1E

Panel Mounted

- CE and MID Certified in the UK
- Overall System Accuracy Class B (1%)
- Phase sequence indication
- Programmable Pulsed output
- Built in RS485 RTU Modbus output
- individual phase summary display (Amps, Volts, Watts and kWh)
- Individual Harmonic Levels up to 61st Tested to 1% accuracy (SMART X96-1 only)
- Min and Max Voltage levels (SMART X96-1 Only)
- Lower specification option for further cost saving (SMART X96-1E)





## Active Import/Export (kWh) 3x230/400V, 100mA/5(6)A, Transformer operated, Multifunction, RS485 Modbus RTU, No THD, No Voltage Output and 1P2W and 3P4W only

For more information on these products, please contact our sales team on 0203 758 3494 or email sales@eastroneurope.com

**Example of installation** 



Smart X96-1/ Smart X96-1E

Panel Mounted

## **Features**



## **Conformity references:**

 Electromagnetic Compatibility:
 IEC/EN61326-1, IEC/EN55011 Class A, IEC/EN61000-4-2,-3-4-5-6-8-11 IEC/EN50470-1/3

 Accuracy:
 IEC/EN50470-1/3, IEC/EN62053-21, IEC/EN62053-23, DIRECTIVE 2014/32/EU

 Safety:
 EC/EN61010, IEC/EN50470-1

## **Dimension drawing**



For more information on these products, please contact our sales team on 0203 758 3494 or email sales@eastroneurope.com