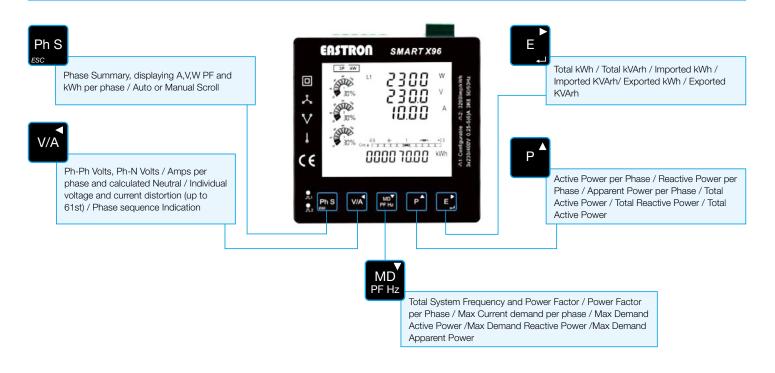

CE and MID Certified in the UK
- Overall System Accuracy Class B (1%)
- Phase sequence indication
- Programmable Pulsed output
- Built in RS485 RTU Modbus output
- individual phase summary display (Amps, Volts, Watts and kWh)
- Individual Harmonic Levels up to 61st Tested to 1% accuracy (SMART X96-1 only)
- Min and Max Voltage levels (SMART X96-1 Only)
- Lower specification option for further cost saving (SMART X96-1E)





## Active Import/Export (kWh) 3x230/400V, 100mA/5(6)A, Transformer operated, Multifunction, RS485 Modbus RTU, No THD, No Voltage Output and 1P2W and 3P4W only

For more information on these products, please contact our sales team on 0203 758 3494 or email sales@eastroneurope.com

**Example of installation** 



Smart X96-1/ Smart X96-1E

Panel Mounted

## **Features**



## **Conformity references:**

 Electromagnetic Compatibility:
 IEC/EN61326-1, IEC/EN55011 Class A, IEC/EN61000-4-2,-3-4-5-6-8-11 IEC/EN50470-1/3

 Accuracy:
 IEC/EN50470-1/3, IEC/EN62053-21, IEC/EN62053-23, DIRECTIVE 2014/32/EU

 Safety:
 EC/EN61010, IEC/EN50470-1

## **Dimension drawing**



For more information on these products, please contact our sales team on 0203 758 3494 or email sales@eastroneurope.com