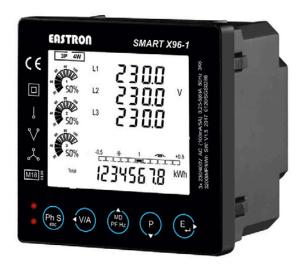

Smart X96-1/ Smart X96-1E

Panel Mounted

- CE and MID Certified in the UK
- Overall System Accuracy Class B (1%)
- Phase sequence indication
- Programmable Pulsed output
- Built in RS485 RTU Modbus output
- individual phase summary display (Amps, Volts, Watts and kWh)
- Individual Harmonic Levels up to 61st Tested to 1% accuracy (SMART X96-1 only)
- Min and Max Voltage levels (SMART X96-1 Only)
- Lower specification option for further cost saving (SMART X96-1E)

## **Features**