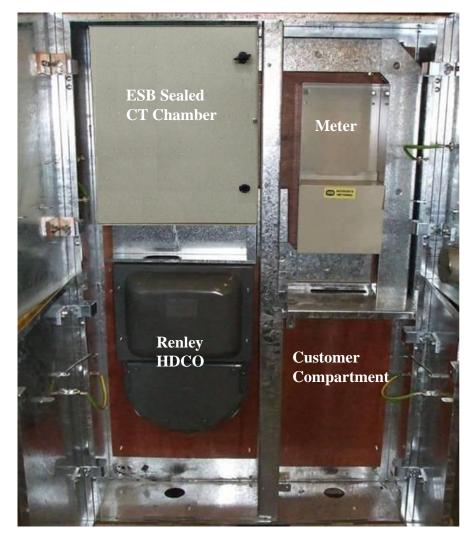

## Interior of Outdoor Metering Enclosure

Keysafe

| Dimensions of the enclosure<br>are:Height:1760mmDepth:320mmWidth:1100mm                                                                                                                                                                                                                                                                                                                                                                                                                                                                                                                                                                                                                                                                                                                                                                                                                                                                                                                                                                                                                                                                                                                                                                                                                                                                                                                                                                                                                                                                                                                                                                                                                                                                                                                                                                                                                                                                                                                                                              |                                                      | 1100mm                |                                                | 320mm |        |
|--------------------------------------------------------------------------------------------------------------------------------------------------------------------------------------------------------------------------------------------------------------------------------------------------------------------------------------------------------------------------------------------------------------------------------------------------------------------------------------------------------------------------------------------------------------------------------------------------------------------------------------------------------------------------------------------------------------------------------------------------------------------------------------------------------------------------------------------------------------------------------------------------------------------------------------------------------------------------------------------------------------------------------------------------------------------------------------------------------------------------------------------------------------------------------------------------------------------------------------------------------------------------------------------------------------------------------------------------------------------------------------------------------------------------------------------------------------------------------------------------------------------------------------------------------------------------------------------------------------------------------------------------------------------------------------------------------------------------------------------------------------------------------------------------------------------------------------------------------------------------------------------------------------------------------------------------------------------------------------------------------------------------------------|------------------------------------------------------|-----------------------|------------------------------------------------|-------|--------|
| Weight of      Enclosure      Image: State of the state of |                                                      | CT<br>Chamber<br>HDCO | Meter<br>Meter<br>a<br>Customer<br>Compartment |       | 1760mm |
| Design<br>Features                                                                                                                                                                                                                                                                                                                                                                                                                                                                                                                                                                                                                                                                                                                                                                                                                                                                                                                                                                                                                                                                                                                                                                                                                                                                                                                                                                                                                                                                                                                                                                                                                                                                                                                                                                                                                                                                                                                                                                                                                   | All internal cabling is f<br>protection to all the E |                       |                                                |       | ovide  |