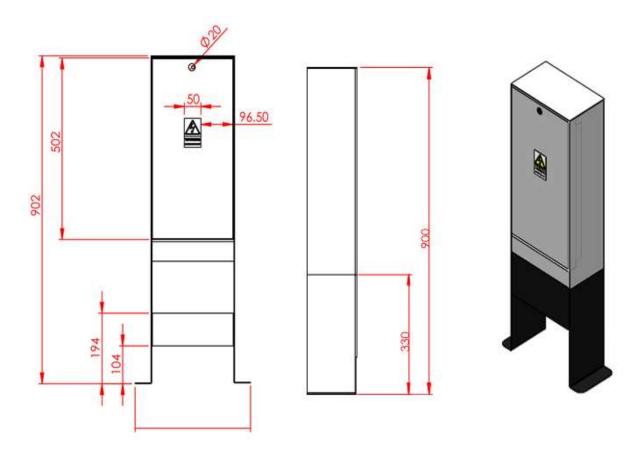

RFE MIDI Pillar MK2 **Public Lighting>> Single Phase Pillar (Unmetered) Approved to ESB Specification** 

| Туре                                                                  | H x W x D                | Code      |
|-----------------------------------------------------------------------|--------------------------|-----------|
| Midi Pillar                                                           | 900 mm x 250 mm x 150 mm | MIDIMK2   |
| 8mmTriangular Key                                                     |                          | 54000/141 |
| Enclosure comes complete with Lock, Vents, Mounting Plate             |                          |           |
| Mounting Area 465 x 230 wooden Backboard (Flame Retardent)            |                          |           |
| 2mm Mild Steel (Grade DD11, BS EN 10111:1998)                         |                          |           |
| Hot Dip Galvanised (BS EN ISO 1461:1999) to a thickness of 70 microns |                          |           |
| Drop Down, Removable Door                                             |                          |           |
| Single Triangular Locking Screw                                       |                          |           |
| Bitumised Plinth up to 330mm from the bottom                          |                          |           |
| IP Rating 44                                                          |                          |           |
|                                                                       |                          |           |