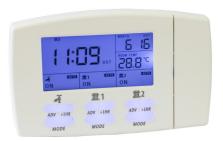

RFE-PR3 Three Channel Trade Price €86.50

## **SPECIFICATIONS**

- Model Options: Single, Dual or Three channel output
- Frost protection adjustable between 5 °C & 20 °C
- Holiday Function
- +1 hour override (Boost) 1 to 9 hour boost selectable
- Summer winter changeover (DST)
- Operating modes: Once, Three periods, Continuous
- Configurable for 5/2 day or 7 day programming
- Blue backlight
- 1 year battery backup retains program and time settings
  Replaceable Lithium cell CR2032
- Room temperature display
- Power Supply: 230VAC 50/60 Hz
- Output contact rating @ 230VAC 3(1) Amp