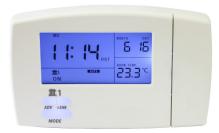

## SINGLE, DUAL & THREE CHANNEL PROGRAMMERS

For more information please visit our website www.rfe.ie or contact us at 01 4659010 or email info@rfe.ie

RFE-TS1 Single Channel Trade Price €54.00

RFE-PR2 Dual Channel Trade Price €58.00

## **SPECIFICATIONS**

- Model Options: Single, Dual or Three channel output
- Frost protection adjustable between 5 °C & 20 °C
- Holiday Function
- +1 hour override (Boost) 1 to 9 hour boost selectable
- Summer winter changeover (DST)
- Operating modes: Once, Three periods, Continuous
- Configurable for 5/2 day or 7 day programming
- Blue backlight
- 1 year battery backup retains program and time settings
  Replaceable Lithium cell CR2032
- Room temperature display
- Power Supply: 230VAC 50/60 Hz
- Output contact rating @ 230VAC 3(1) Amp