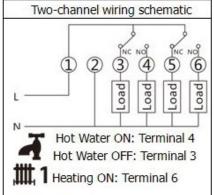

## Wiring information

Each timer / programmer is powered in the same way:

Mains live to terminal 1

Mains neutral to terminal 2

Output wiring connections are noted below. The outputs are at 230V potential.

Do not fit any links to the back-plate