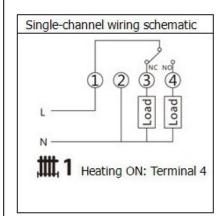

## Wiring information

Each timer / programmer is powered in the same way:

Mains live to terminal 1

Mains neutral to terminal 2

Output wiring connections are noted below. The outputs are at 230V potential.

Do not fit any links to the back-plate