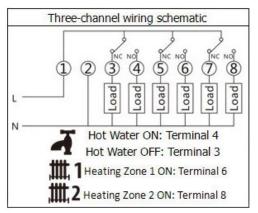

## Wiring information

Each timer / programmer is powered in the same way:

Mains live to terminal 1

Mains neutral to terminal 2

Output wiring connections are noted below. The outputs are at 230V potential.

Do not fit any links to the back-plate