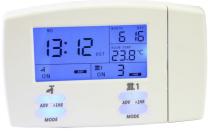

## SINGLE, DUAL & THREE CHANNEL PROGRAMMERS

For more information please visit our website www.rfe.ie or contact us at 01 4659010 or email info@rfe.ie

RFE-TS1 Single Channel Trade Price €54.00

RFE-PR2 Dual Channel Trade Price €58.00

## **SPECIFICATIONS**

- Model Options: Single, Dual or Three channel output
- Frost protection adjustable between 5 °C & 20 °C
- Holiday Function
- +1 hour override (Boost) 1 to 9 hour boost selectable
- Summer winter changeover (DST)
- Operating modes: Once, Three periods, Continuous
- Configurable for 5/2 day or 7 day programming
- Blue backlight
- 1 year battery backup retains program and time settings
  Replaceable Lithium cell CR2032
- Room temperature display
- Power Supply: 230VAC 50/60 Hz
- Output contact rating @ 230VAC 3(1) Amp