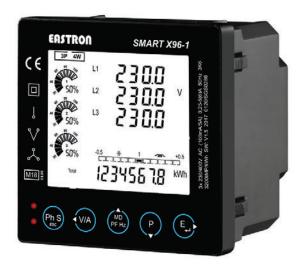

Smart X96-1/ Smart X96-1E

Panel Mounted

- CE and MID Certified in the UK
- Overall System Accuracy Class B (1%)
- Phase sequence indication
- Programmable Pulsed output
- Built in RS485 RTU Modbus output
- individual phase summary display (Amps, Volts, Watts and kWh)
- Individual Harmonic Levels up to 61st Tested to 1% accuracy (SMART X96-1 only)
- Min and Max Voltage levels (SMART X96-1 Only)
- Lower specification option for further cost saving (SMART X96-1E)

## Example of installation

Smart X96-1/ Smart X96-1E

Panel Mounted