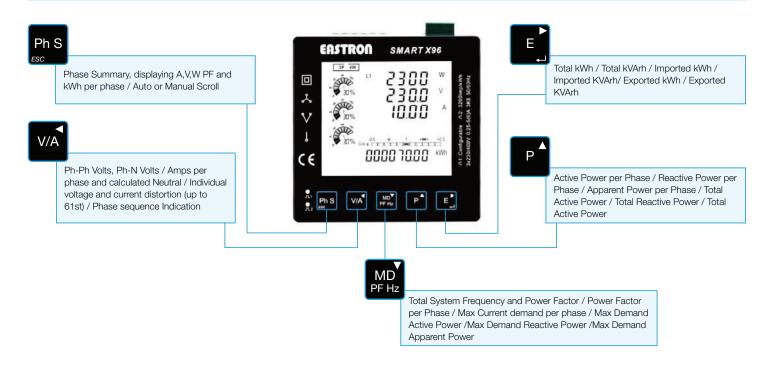

Smart X96-1/ Smart X96-1E

Panel Mounted

- CE and MID Certified in the UK
- Overall System Accuracy Class B (1%)
- Phase sequence indication
- Programmable Pulsed output
- Built in RS485 RTU Modbus output
- individual phase summary display (Amps, Volts, Watts and kWh)
- Individual Harmonic Levels up to 61st Tested to 1% accuracy (SMART X96-1 only)
- Min and Max Voltage levels (SMART X96-1 Only)
- Lower specification option for further cost saving (SMART X96-1E)





For more information on these products, please contact our sales team on 0203 758 3494 or email sales@eastroneurope.com

## Example of installation



Smart X96-1/ Smart X96-1E

Panel Mounted

## **Features**



## **Conformity references:**

 Electromagnetic Compatibility:
 IEC/EN61326-1, IEC/EN55011 Class A, IEC/EN61000-4-2,-3-4-5-6-8-11 IEC/EN50470-1/3

 Accuracy:
 IEC/EN50470-1/3, IEC/EN62053-21, IEC/EN62053-23, DIRECTIVE 2014/32/EU

 Safety:
 EC/EN61010, IEC/EN50470-1

## **Dimension drawing**



For more information on these products, please contact our sales team on 0203 758 3494 or email sales@eastroneurope.com