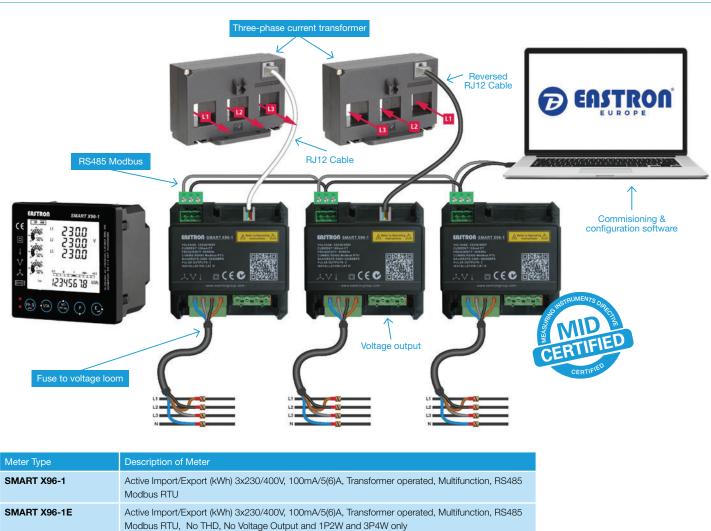

Smart X96-1/ Smart X96-1E

Panel Mounted

- CE and MID Certified in the UK
- Overall System Accuracy Class B (1%)
- Phase sequence indication
- Programmable Pulsed output
- Built in RS485 RTU Modbus output
- individual phase summary display (Amps, Volts, Watts and kWh)
- Individual Harmonic Levels up to 61st Tested to 1% accuracy (SMART X96-1 only)
- Min and Max Voltage levels (SMART X96-1 Only)
- Lower specification option for further cost saving (SMART X96-1E)





For more information on these products, please contact our sales team on 0203 758 3494 or email sales@eastroneurope.com

## Example of installation



Smart X96-1/ Smart X96-1E

Panel Mounted

## **Features**



## **Conformity references:**

 Electromagnetic Compatibility:
 IEC/EN61326-1, IEC/EN55011 Class A, IEC/EN61000-4-2,-3-4-5-6-8-11 IEC/EN50470-1/3

 Accuracy:
 IEC/EN50470-1/3, IEC/EN62053-21, IEC/EN62053-23, DIRECTIVE 2014/32/EU

 Safety:
 EC/EN61010, IEC/EN50470-1

## **Dimension drawing**



For more information on these products, please contact our sales team on 0203 758 3494 or email sales@eastroneurope.com