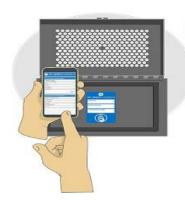

#### **E-Sentry Connect Tags - Intelligent Asset Management**

Simply tapping the tag allows you to read the saved inspection details and the relevant equipment data.