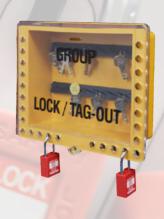

# Leading the way in safe isolation (LOTO)

Safety padlocks

**Electrical lockout** 

Mechanical lockout

**Group lockout** 

**Our Nylon and Aluminium** bodied Safety padlocks have 20,800 combinations with unique numbers marked on body and keys

**Electrical lockout- all types** of MCB, RCBO and MCCB covered with proven solutions for LV and HV

Mechanical lockout-ball, gate and butterfly valve lockout devices to suit any manufacturer

Group lockout-full range of boxes in a variety of materials and sizes to suit every eventuality