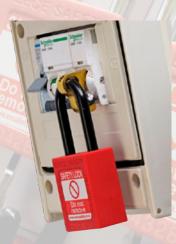

# LOTO (Lockout Tagout Systems)

# Leading the way in safe isolation (LOTO)

Safety padlocks

**Electrical lockout** 

Mechanical lockout

**Group lockout** 

**Our Nylon and Aluminium** bodied Safety padlocks have 20,800 combinations with unique numbers marked on body and keys

**Electrical lockout- all types** of MCB, RCBO and MCCB covered with proven solutions for LV and HV

Mechanical lockout-ball, gate and butterfly valve lockout devices to suit any manufacturer

Group lockout-full range of boxes in a variety of materials and sizes to suit every eventuality