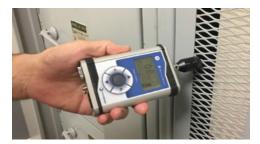

IRISS industrial-grade IR windows facilitate safer, more efficient inspections of energized electrical equipment when compared to traditional crystal windows. Our award winning, IR window designs feature a durable transparent polymer lens that allows visual, UV, and short/mid/longwave IR spectrum inspections. And...is available in custom shapes, sizes, and colour to fit the needs of any application.