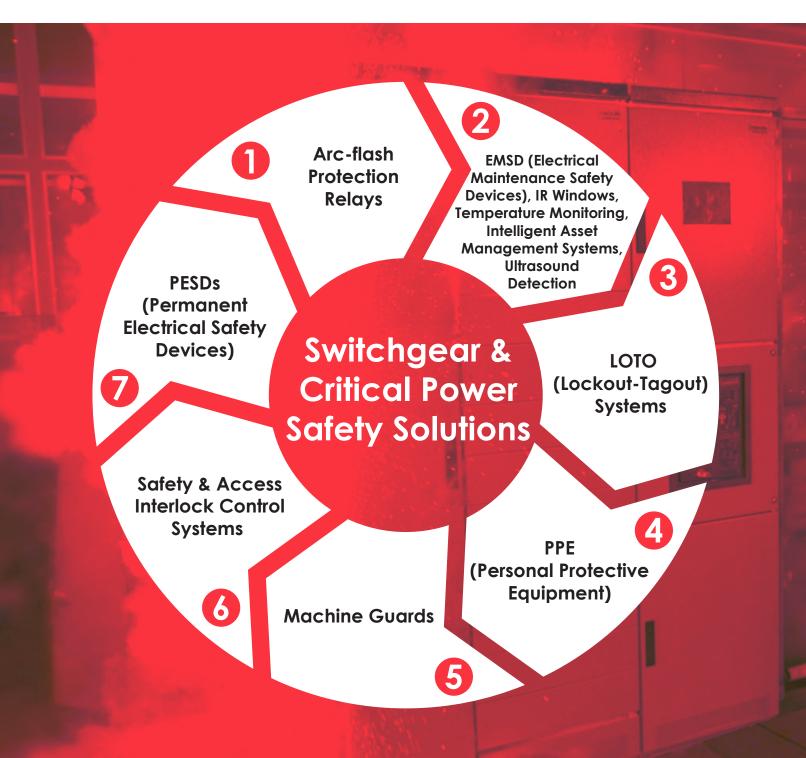

**Solving Problems ... Providing Solutions** 



Tel: 01 4659010 | Email: sales@rfe.ie | Web: www.rfe.ie

## Littelfuse-Arc Flash Protection Relays



#### **Arc-Flash Protection Relays For The Harshest Environments**

Installed in new electrical gear, or easily retrofitted into existing switchgear with little or no configuration. Rapidly detect an impending arc flash and send a signal to interrupt power to protect your personnel and equipment.

- Lower the Incident Energy (IE) and PPE rating of your equipment
- Fast detection in less than 1 ms (select models)
- Flexible sensor configuration for any application
- Continuous sensor health monitoring



### Grace Products - PESDs (Permanent Electrical Safety Devices)



## **Axelent - Machine Guard & Cable Management Systems**



### Fortress Interlock Switches and Control Devices

Fortr