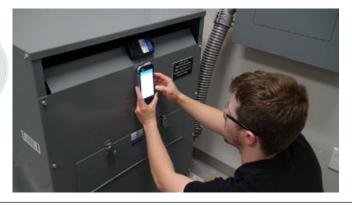

IRISS industrial-grade IR windows facilitate safer, more efficient inspections of energized electrical equipment when compared to traditional crystal windows. Our award winning, IR window designs feature a durable transparent polymer lens that allows visual, UV, and short/mid/longwave IR spectrum inspections. And...is available in custom shapes, sizes, and colour to fit the needs of any application.