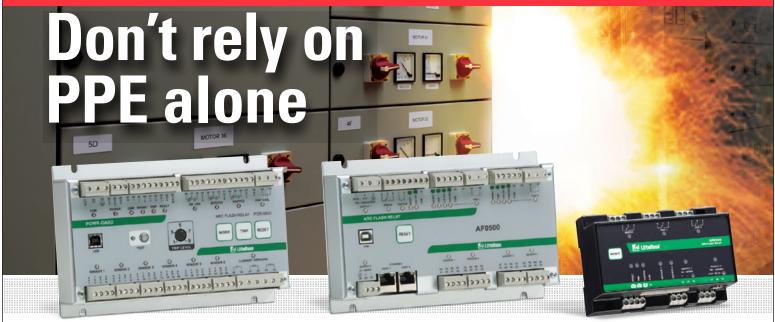

## Littelfuse-Arc Flash Protection Relays

#### **Arc-Flash Protection Relays For The Harshest Environments**

Installed in new electrical gear, or easily retrofitted into existing switchgear with little or no configuration. Rapidly detect an impending arc flash and send a signal to interrupt power to protect your personnel and equipment.

- Lower the Incident Energy (IE) and PPE rating of your equipment
- Fast detection in less than 1 ms (select models)
- Flexible sensor configuration for any application
- Continuous sensor health monitoring