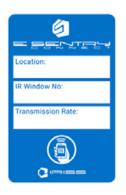

#### **E-Sentry Connect Tags - Intelligent Asset Management**

Simply tapping the tag allows you to read the saved inspection details and the relevant equipment data.