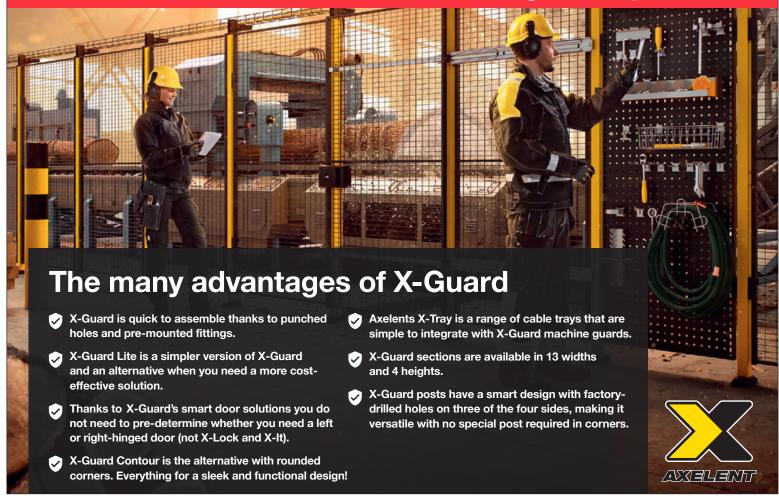

**Solving Problems ... Providing Solutions** 



Tel: 01 4659010 | Email: sales@rfe.ie | Web: www.rfe.ie

## Littelfuse-Arc Flash Protection Relays



#### **Arc-Flash Protection Relays For The Harshest Environments**

Installed in new electrical gear, or easily retrofitted into existing switchgear with little or no configuration. Rapidly detect an impending arc flash and send a signal to interrupt power to protect your personnel and equipment.

- Lower the Incident Energy (IE) and PPE rating of your equipment
- Fast detection in less than 1 ms (select models)
- Flexible sensor configuration for any application
- Continuous sensor health monitoring



### Grace Products - PESDs (Permanent Electrical Safety Devices)



## **Axelent - Machine Guard & Cable Management Systems**



### Fortress Interlock Switches and Control Devices

Fortress Interlocks helps customers protect their personnel and capital assets. The company has over 40 years of experience in the safety market, designing and manufacturing safety access and control systems based at its headquarters in Wolverhampton, UK. These systems create safe workplaces where employees in industrial environments are safeguarded from injury and equipment is protected from damage. A world leader in access control systems, Fortress products guarantee that actions and events are undertaken in a pre-determined sequence ensuring a safe working environment. The company's products are suitable for applications across a wide industrial base including power generation and distribution, steel, automotive, recycling, building