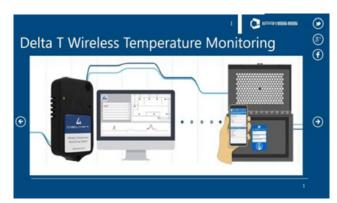

Delta T Alert™ Sensor is a wireless, self-contained temperature monitoring system with sensors that attaches to your electrical enclosures. The environmentally sealed version of the Delta T Alert™ sensors can be installed outside. The patented units contain two temperature sensors – one to monitor the electrical enclosure's interior temperature and the second to monitor the room's ambient temperature where the enclosure is located. The units monitor the delta between your internal and external enclosure temperatures. The data is wirelessly transmitted for analysis and trending. The system can even remotely alarm your support teams with the details and location of the temperature alarm.