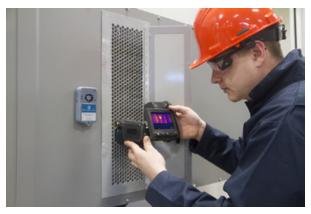

IRISS industrial-grade IR windows facilitate safer, more efficient inspections of energized electrical equipment when compared to traditional crystal windows. Our award winning, IR window designs feature a durable transparent polymer lens that allows visual, UV, and short/mid/longwave IR spectrum inspections. And...is available in custom shapes, sizes, and colour to fit the needs of any application.